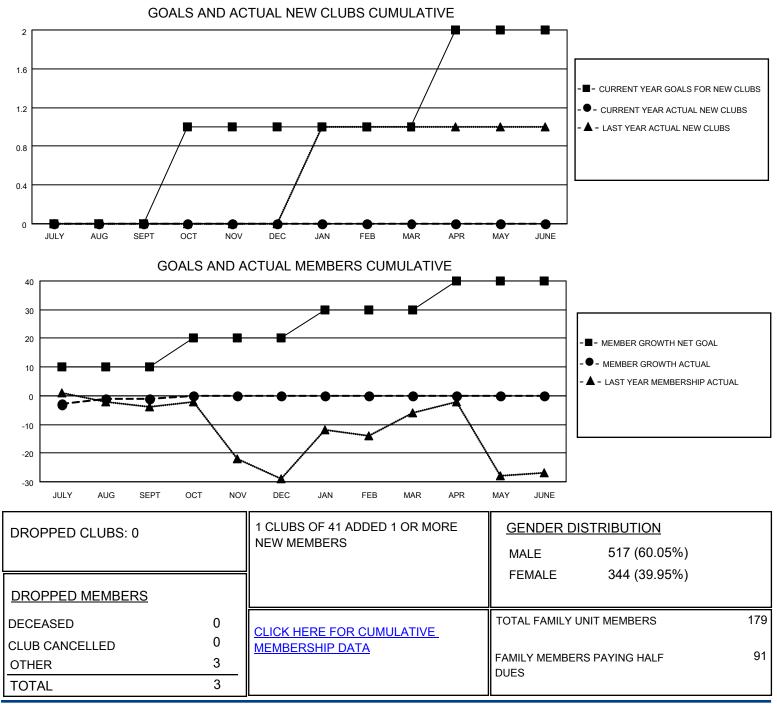

## LOCATION HUNGARY

District 119

Results as of: 9/30/2020

| Clubs                 |               |           |               | Members               |                        |                         |                                                    |
|-----------------------|---------------|-----------|---------------|-----------------------|------------------------|-------------------------|----------------------------------------------------|
| RESULTS FOR 2020-2021 |               |           |               | RESULTS FOR 2020-2021 |                        |                         |                                                    |
| QUARTER               | NEW CLUB GOAL | NEW CLUBS | DROPPED CLUBS | QUARTER               | BER GROWTH NET<br>GOAL | MEMBER GROWTH<br>ACTUAL | DROPPED<br>MEMBERS ACTUAL<br>(including transfers) |
| JULY/AUG/SEPT         | 0             | 0         | 0             | JULY/AUG/SEPT         | 10                     | 2                       | 3                                                  |
| OCT/NOV/DEC           | 1             | 0         | 0             | OCT/NOV/DEC           | 10                     | 0                       | 0                                                  |
| JAN/FEB/MAR           | 0             | 0         | 0             | JAN/FEB/MAR           | 10                     | 0                       | 0                                                  |
| APR/MAY/JUNE          | 1             | 0         | 0             | APR/MAY/JUNE          | 10                     | 0                       | 0                                                  |